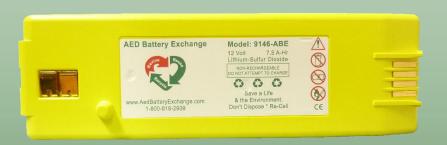

## AED Battery Exchange

Save a Life: Save the Environment: Save Money

## 9146-ABE

For use with
Powerheart<sup>™</sup> G3 AEDs
9390E, 9390A, 9300E, and 9300A

Replaces Cardiac Science<sup>™</sup> 9146-002, 9146-102, 9146-202, 9146-302

Colors Available: Yellow, Blue, and White

## **Specifications:**

Chemistry: Lithium Sulfur Dioxide (Li-SO2)

Nominal Voltage: 12 VDC

Amp-Hour Capacity: 7.5 A-Hr

Watt Hour Capacity: 90 W-Hr

Sestimated Shelf Life: 5 years

Warranty: Same as OEM against defect in material and workmanship

**Operation and Standby Temperature:** 0° to 50° C (32° to +122° F)

Weight: 1.21 lbs

Total Lithium content: <9.2g, for MSDS see SAFT product LO/G

Non-Rechargeable: Do not attempt to recharge.

User Responsibility: User must assure contacts remain free of contamination.