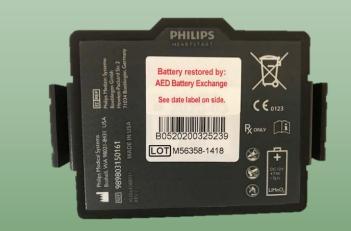

## FR3-ABE

For use with Philips™ HeartStart™ FR3

## **Specifications:**

- Chemistry: Lithium Manganese Dioxide Long-life primary cells (LiMnO2)
- Nominal Voltage: 12 VDC
- Amp-Hour Capacity: 4.7 A-Hr
- **Watt Hour Capacity:** 56.4 W-Hr
- Sestimated Shelf Life: 5 years
- Warranty: Same as OEM against defect in material and workmanship
- **Operation and Standby Temperature:** 0° to 50° C (32° to +122° F)
- Weight: 0.65 lbs
- Total Lithium content: <7g, for MSDS see Panasonic product CR123A
- Non-Rechargeable: Do not attempt to recharge.
- Substitute: User must assure contacts remain free of contamination.