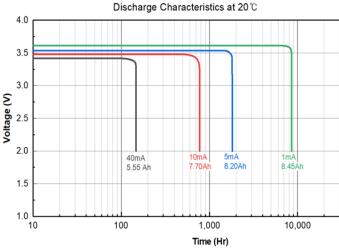

## **Characteristics:**

Nominal voltage: 3.6V

Nominal capacity: 8.5Ah (@ 1.19kΩ / 3mA at 25°C, cut-off voltage 2V)

Maximum recommended continuous current: 100mA

Maximum recommended pulse current: 200mA

Operating temperature range: -55°C to +85°C