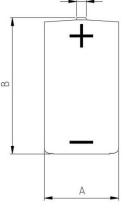

Nominal weight: 51g

units=mm

| SCL-14 | А        | В        | С     |
|--------|----------|----------|-------|
|        | Max.25.8 | Max.49.6 | Ø 4.3 |

Capacity vs. Current

10

8

4

2