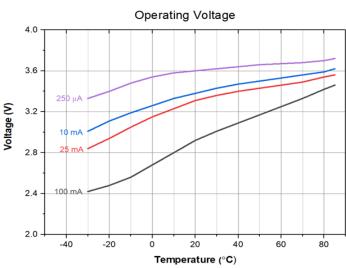

## **Characteristics:**

Nominal voltage: 3.6V

Nominal capacity: 8.5Ah (@ 1.19kΩ / 3mA at 25°C, cut-off voltage 2V)

Maximum recommended continuous current: 100mA

Maximum recommended pulse current: 200mA

Operating temperature range: -55°C to +85°C