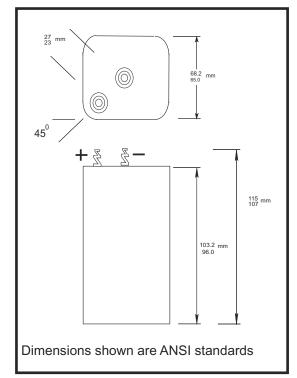

# Size: Lantern (4LR25X)

### **Alkaline-Manganese Dioxide Battery**

| Nominal Voltage:             | 6 V                                          |
|------------------------------|----------------------------------------------|
| Nominal Internal Impedance:  | 600 m-ohm @ 1kHz                             |
| Average Weight:              | 624 gm (22 oz.)                              |
| Volume:                      | 446 cm <sup>3</sup> (22.2 in. <sup>3</sup> ) |
| Terminals:                   | Springs                                      |
| Operating Temperature Range: | -20°C to 54°C<br>(-4°F to 130°F)             |
| ANSI:<br>IEC:                | 908<br>4LR25X                                |