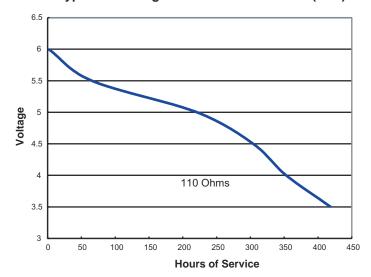

#### Typical Discharge Characteristics at 21°C (70°F)

## DURACELL®

Berkshire Corporate Park Bethel, CT 06801 U.S.A.

Telephone: Toll-free 1-800-544-5454 Internet: www.duracell.com

\* Delivered capacity is dependent on the applied load, operating temperature and cut-off voltage. Please refer to the charts and discharge data shown for examples of the energy / service life that the battery will provide for various load conditions.