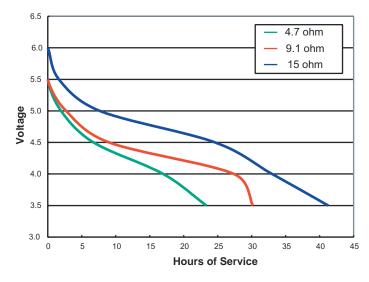

#### Typical Discharge Characteristics at 21°C (70°F)

## DURACELL®

Berkshire Corporate Park Bethel, CT 06801 U.S.A.

Telephone: Toll-free 1-800-544-5454 Internet: www.duracell.com

\* Delivered capacity is dependent on the applied load, operating temperature and cut-off voltage. Please refer to the charts and discharge data shown for examples of the energy / service life that the battery will provide for various load conditions.