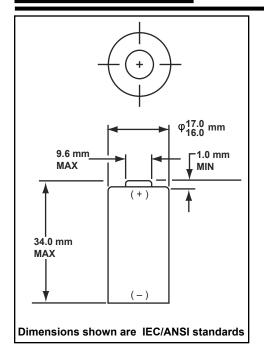

## Lithium/Manganese Dioxide Battery

| Specifications                 |                                          |
|--------------------------------|------------------------------------------|
| Classification:                | Lithium                                  |
| Chemical System:               | Manganese Dioxide/Li/Organic Electrolyte |
| Designation:                   | ANSI-5018LC, IEC-CR17345                 |
| Nominal Voltage:               | 3V                                       |
| Typical Voltage:               | 3.2-3.3V                                 |
| Nominal Internal<br>Impedance: | 0.25 ohm @ 1 kHz                         |
| Typical Weight:                | 17g                                      |
| Typical Volume:                | 7.18 cm³ (cubic centimeters)             |
| Operating Temp:                | -20°C to 75°C (-4°F to 167°F             |
| Capacity:                      | 1550 mAh                                 |
| Self Discharge:                | 1.4% per year                            |