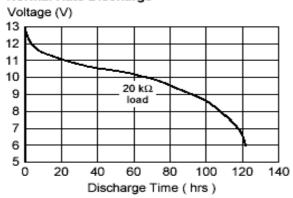

## Normal Rate Discharge

Average Service Capacity : 55mAh(at 20kΩ load)

(to 6.0V at 22  $\pm$  3 °C)