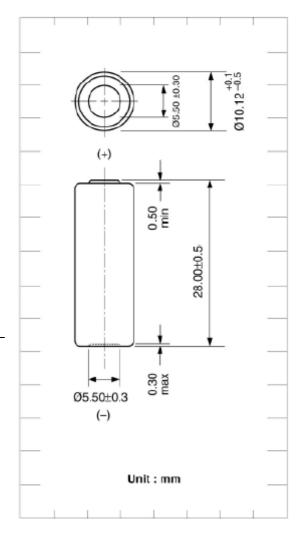

Data Sheet Model No.: GP23AE

| Description            | : Alkaline High Voltage Battery               |  |  |
|------------------------|-----------------------------------------------|--|--|
| Nominal Voltage        | : 12Volts                                     |  |  |
| Nominal Dimensions     | : Ø10.0mm×28.0mm                              |  |  |
| Terminal               | : Nickel plated flat contacts - protruded     |  |  |
|                        | red(+); recessed black (-)                    |  |  |
| Jacket                 | : Metal jacket                                |  |  |
| Internal Connection    | : Pressure                                    |  |  |
| Applications           | : Remote controller                           |  |  |
| Average Weight         | : 7.9g                                        |  |  |
| Date Code              | : Unless otherwise specified, each            |  |  |
|                        | batteries will carry a numeric year           |  |  |
|                        | code and analogue month code                  |  |  |
| Shelf Life             | : Not less than 90% of the service            |  |  |
|                        | capacity within first year., not less         |  |  |
|                        | than 85% of the service capacity with         |  |  |
|                        | third year storage at 22 ± 3 °C               |  |  |
|                        | 40-80 %RH.                                    |  |  |
| Insulation Resistance  | : 5MΩ min.                                    |  |  |
| Close Circuit Voltage  | : 9.5 Volts (min.)(load resistor 400 $\Omega$ |  |  |
|                        | at 22 ± 3 °C for 0.1 to 2 seconds)            |  |  |
| Current Drain          | Under 15mA pulse, 0.5mA continuous            |  |  |
| Nominal Service Life   | : 107hrs (at 20kΩ load)                       |  |  |
| (to 6.0V at 22 ± 3 °C) |                                               |  |  |
| Average Service Capaci | tv : 55mAh(at 20kO load)                      |  |  |