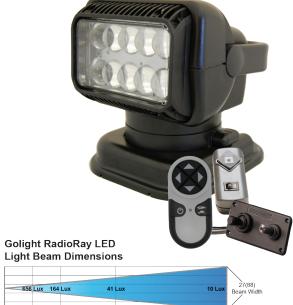

## **PORTABLE MODELS**

Suction Cup & Magnetic Shoe Wireless Hand-Held Remote 79014 (white) 79514 (black)

m(ft) 25(82) 50(164) Illuminance (Lux) 656 164 41 10

Peak Beam Intensity: 410,000 Candela Maximum Beam Distance: 1,280 m / 4,200 ft

Beam Angle: 8°

| Housing:                     | Heat resistant and high impact injection molded housing                      |
|------------------------------|------------------------------------------------------------------------------|
|                              | ASA Polymer (white housing) ABS Polymer (black housing)                      |
| Parts:                       | Nylon, Acetal Rack O-ring, Stainless Steel pinion drive                      |
|                              | 15' 18G cord with universal cigarette lighter plug                           |
| Fasteners:                   | Stainless Steel                                                              |
| Motors:                      | Automotive grade 12V D.C. High Torque, R.P.M. 6087                           |
|                              | Constant Torque 17.333mN.m/amp,Stall: 12.31 mN.m Draw point 4 amps           |
|                              | Output: 1.96 watts w/built in stall protection circuitry                     |
|                              | Built in stall protection circuitry                                          |
| Quality and Type of LED's:   | 10 High Flux LED's                                                           |
|                              | P-Vex lens technology                                                        |
|                              | 8° beam angle                                                                |
|                              | Anodized Aluminum heat sink w/liquid powder-cast finish                      |
| Peak Beam Intensity:         | 410,000 Candela                                                              |
| Max Beam Distance:           | 4,200 ft                                                                     |
| Voltage DC:                  | 12V                                                                          |
| Power Consumption:           | 40W                                                                          |
| Max Current Draw:            | 3 amps                                                                       |
| Wireless Remote Control:     | Radio Frequency: 433 MHz                                                     |
|                              | > 2000 possible address codes with 7 station dip switch                      |
|                              | Transmitter power: 2 Duracell MN21 12v batteries                             |
|                              | Radio Frequency allows for remote operation up to 80 feet away               |
| Hardwired Dash Mount Remote: | On/Off switch, 4 way toggle                                                  |
|                              | 20' of six wire cord                                                         |
| Warranty:                    | 3 Year Limited Warranty                                                      |
| Mounting Options:            | Permanent Mount, Portable Light/Magnetic Shoe, Portable Light/Permanent Shoe |
| Rockguard:                   | Not Available for LED Models                                                 |