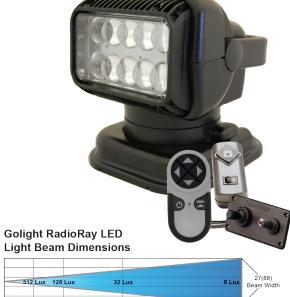

## **PORTABLE MODELS**

Suction Cup & Magnetic Shoe Wireless Hand-Held Remote 79014 (white) 79514 (black)

m(ft) 25(82) 50(164) 100(328) 200(656) Illuminance (Lux) 512 128 32 8

Peak Beam Intensity: 320,000 Candela Maximum Beam Distance: 1,131 m / 3,711 ft

Beam Angle: 8°

| Housing:                     | Heat resistant and high impact injection molded housing                      |
|------------------------------|------------------------------------------------------------------------------|
|                              | ASA Polymer (white housing) ABS Polymer (black housing)                      |
| Parts:                       | Nylon, Acetal Rack O-ring, Stainless Steel pinion drive                      |
|                              | 15′ 18G cord with universal cigarette lighter plug                           |
| Fasteners:                   | Stainless Steel                                                              |
| Motors:                      | Automotive grade 12V D.C. High Torque, R.P.M. 6087                           |
|                              | Constant Torque 17.333mN.m/amp,Stall: 12.31 mN.m Draw point 4 amps           |
|                              | Output: 1.96 watts w/built in stall protection circuitry                     |
|                              | Built in stall protection circuitry                                          |
| Quality and Type of LED's:   | 10 High Flux LED's                                                           |
|                              | P-Vex lens technology                                                        |
|                              | 8° beam angle                                                                |
|                              | Anodized Aluminum heat sink w/liquid powder-cast finish                      |
| Peak Beam Intensity:         | 320,000 Candela                                                              |
| Max Beam Distance:           | 3,711 ft                                                                     |
| Voltage DC:                  | 12V                                                                          |
| Power Consumption:           | 40W                                                                          |
| Max Current Draw:            | 3 amps                                                                       |
| Wireless Remote Control:     | Radio Frequency: 433 MHz                                                     |
|                              | > 2000 possible address codes with 7 station dip switch                      |
|                              | Transmitter power: 2 Duracell MN21 12v batteries                             |
|                              | Radio Frequency allows for remote operation up to 80 feet away               |
| Hardwired Dash Mount Remote: | On/Off switch, 4 way toggle                                                  |
|                              | 20' of six wire cord                                                         |
| Warranty:                    | 3 Year Limited Warranty                                                      |
| Mounting Options:            | Permanent Mount, Portable Light/Magnetic Shoe, Portable Light/Permanent Shoe |
| Rockguard:                   | Not Available for LED Models                                                 |