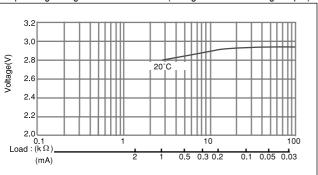

## CR2412

#### ■ Dimensions(mm)



#### ■ Specification

| Nominal voltage(V)        | 3          |
|---------------------------|------------|
| Nominal capacity(mAh)     | 100        |
| Continuous drain(mA)      | 0.2        |
| Operating temperature(°C) | -30 to +60 |

# ■ Discharge temperature characteristics



# ■ Operating voltage vs. load resistance(voltage at 50% discharge depth)



### ■ Capacity vs. load resistance



## CR2450

#### ■ Dimensions(mm)



### ■ Specification

| Nominal voltage(V)        | 3          |
|---------------------------|------------|
| Nominal capacity(mAh)     | 620        |
| Continuous drain(mA)      | 0.2        |
| Operating temperature(°C) | -30 to +60 |

# ■ Discharge temperature characteristics



# ■ Operating voltage vs. load resistance(voltage at 50% discharge depth)



### ■ Capacity vs. load resistance