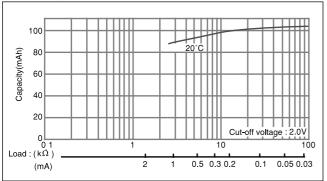

## CR2412

#### ■ Dimensions(mm)



#### ■ Specification

| Nominal voltage(V)        | 3          |
|---------------------------|------------|
| Nominal capacity(mAh)     | 100        |
| Continuous drain(mA)      | 0.2        |
| Operating temperature(°C) | -30 to +60 |

# ■ Discharge temperature characteristics



# ■ Operating voltage vs. load resistance(voltage at 50% discharge depth)



### ■ Capacity vs. load resistance



## CR2450

#### ■ Dimensions(mm)



### ■ Specification

| Nominal voltage(V)        | 3          |
|---------------------------|------------|
| Nominal capacity(mAh)     | 620        |
| Continuous drain(mA)      | 0.2        |
| Operating temperature(°C) | -30 to +60 |

# ■ Discharge temperature characteristics



# ■ Operating voltage vs. load resistance(voltage at 50% discharge depth)



### ■ Capacity vs. load resistance