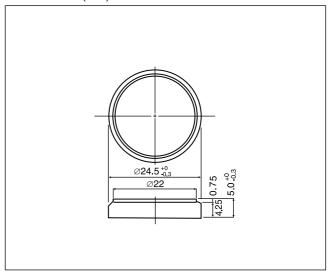

## CR2412

#### ■ Dimensions(mm)



#### ■ Specification

| Nominal voltage(V)        | 3          |
|---------------------------|------------|
| Nominal capacity(mAh)     | 100        |
| Continuous drain(mA)      | 0.2        |
| Operating temperature(°C) | -30 to +60 |

# ■ Discharge temperature characteristics



# ■ Operating voltage vs. load resistance(voltage at 50% discharge depth)



### ■ Capacity vs. load resistance



## CR2450

#### ■ Dimensions(mm)



### ■ Specification

| Nominal voltage(V)        | 3          |
|---------------------------|------------|
| Nominal capacity(mAh)     | 620        |
| Continuous drain(mA)      | 0.2        |
| Operating temperature(°C) | -30 to +60 |

# ■ Discharge temperature characteristics



# ■ Operating voltage vs. load resistance(voltage at 50% discharge depth)



### ■ Capacity vs. load resistance