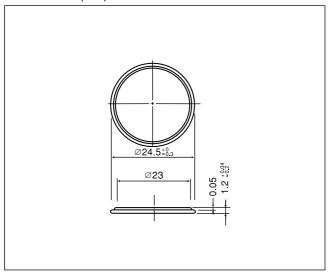

## CR2412

#### ■ Dimensions(mm)



#### ■ Specification

| Nominal voltage(V)        | 3          |
|---------------------------|------------|
| Nominal capacity(mAh)     | 100        |
| Continuous drain(mA)      | 0.2        |
| Operating temperature(°C) | -30 to +60 |

# ■ Discharge temperature characteristics



# ■ Operating voltage vs. load resistance(voltage at 50% discharge depth)



### ■ Capacity vs. load resistance



## CR2450

#### ■ Dimensions(mm)



### ■ Specification

| Nominal voltage(V)        | 3          |
|---------------------------|------------|
| Nominal capacity(mAh)     | 620        |
| Continuous drain(mA)      | 0.2        |
| Operating temperature(°C) | -30 to +60 |

# ■ Discharge temperature characteristics



# ■ Operating voltage vs. load resistance(voltage at 50% discharge depth)



### ■