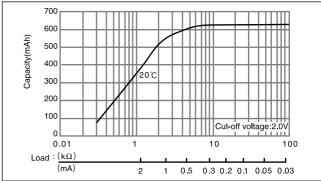

al voltage(V)        | 3          |
|---------------------------|------------|
| Nominal capacity(mAh)     | 100        |
| Continuous drain(mA)      | 0.2        |
| Operating temperature(°C) | -30 to +60 |

# ■ Discharge temperature characteristics



# ■ Operating voltage vs. load resistance(voltage at 50% discharge depth)



### ■ Capacity vs. load resistance



## CR2450

#### ■ Dimensions(mm)



### ■ Specification

| Nominal voltage(V)        | 3          |
|---------------------------|------------|
| Nominal capacity(mAh)     | 620        |
| Continuous drain(mA)      | 0.2        |
| Operating temperature(°C) | -30 to +60 |

# ■ Discharge temperature characteristics



# ■ Operating voltage vs. load resistance(voltage at 50% discharge depth)



### ■ Capacity vs. load resistance