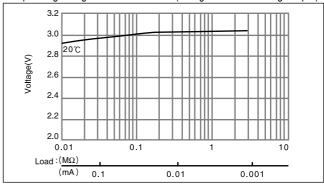

s(mm)



#### ■ Specification

| Nominal voltage(V)        | 3          |
|---------------------------|------------|
| Nominal capacity(mAh)     | 100        |
| Continuous drain(mA)      | 0.2        |
| Operating temperature(°C) | -30 to +60 |

# ■ Discharge temperature characteristics



# ■ Operating voltage vs. load resistance(voltage at 50% discharge depth)



### ■ Capacity vs. load resistance



## CR2450

#### ■ Dimensions(mm)



### ■ Specification

| Nominal voltage(V)        | 3          |
|---------------------------|------------|
| Nominal capacity(mAh)     | 620        |
| Continuous drain(mA)      | 0.2        |
| Operating temperature(°C) | -30 to +60 |

# ■ Discharge temperature characteristics



# ■ Operating voltage vs. load resistance(voltage at 50% discharge depth)



### ■ Capacity vs. load resistance