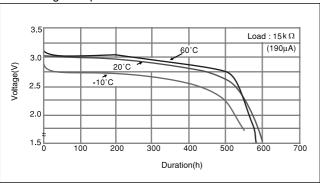

## CR2412

#### ■ Dimensions(mm)



#### ■ Specification

| Nominal voltage(V)        | 3          |
|---------------------------|------------|
| Nominal capacity(mAh)     | 100        |
| Continuous drain(mA)      | 0.2        |
| Operating temperature(°C) | -30 to +60 |

# ■ Discharge temperature characteristics



# ■ Operating voltage vs. load resistance(voltage at 50% discharge depth)



### ■ Capacity vs. load resistance



## CR2450

#### ■ Dimensions(mm)



### ■ Specification

| Nominal voltage(V)        | 3          |
|---------------------------|------------|
| Nominal capacity(mAh)     | 620        |
| Continuous drain(mA)      | 0.2        |
| Operating temperature(°C) | -30 to +60 |

# ■ Discharge temperature characteristics



# ■ Operating voltage vs. load resistance(voltage at 50% discharge depth)



### ■ Capacity vs. load resistance