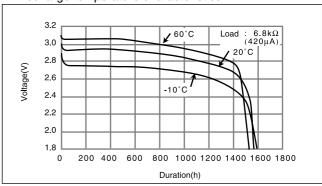

## CR2412

#### ■ Dimensions(mm)



#### ■ Specification

| Nominal voltage(V)        | 3          |
|---------------------------|------------|
| Nominal capacity(mAh)     | 100        |
| Continuous drain(mA)      | 0.2        |
| Operating temperature(°C) | -30 to +60 |

# ■ Discharge temperature characteristics



# ■ Operating voltage vs. load resistance(voltage at 50% discharge depth)



### ■ Capacity vs. load resistance



## CR2450

#### ■ Dimensions(mm)



### ■ Specification

| Nominal voltage(V)        | 3          |
|---------------------------|------------|
| Nominal capacity(mAh)     | 620        |
| Continuous drain(mA)      | 0.2        |
| Operating temperature(°C) | -30 to +60 |

# ■ Discharge temperature characteristics



# ■ Operating voltage vs. load resistance(voltage at 50% discharge depth)



### ■ Capacity vs. load resistance