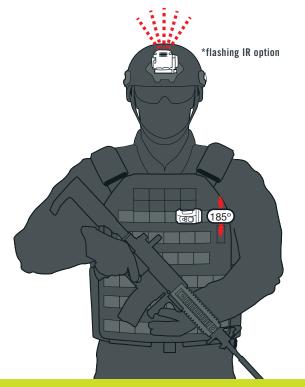

# REMIX® PRO MPLS







#### NOW WITH WHITE, RED AND BLUE VISIBLE LIGHT, PLUS IR.

The new Remix Pro packs a bright 300 lumen spot beam, an array of Ultrabright LEDs in red, green and blue for adminstrative lighting, plus a flashing IR option. The headlamp will always turn on in low signature mode; holding the button down illuminates the high power spot beam. This headlamp is powered by a single CR123 battery providing excellent cold weather performance and light weight. Combine these features with a large on/off button, easy access battery door and a reliable asymmetrical bracket, and you can be sure that the Remix Pro is equipped to endure your next mission.

## **SPECS**

# POWER 300 Lumens LAMP 1 Maxbright LED 3 Ultrabright LEDs

BURN TIME 49 Hours

BATTERIES 1 CR123 (included)
WEIGHT 2.3oz / 66g

WATER RES