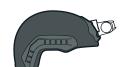

/ <b>R.</b> = Regulated Run Time |    |    |
|--------------|--------|---|----------------|-----------------------------------------------|----|----|
| SPOT BEAM    | T. 10h |   |                |                                               |    |    |
| SPOT LOW     | T. 17h |   |                |                                               |    |    |
| FLOOD HIGH   | T. 10h |   |                |                                               |    |    |
| FLOOD LOW    | T. 49h |   |                |                                               |    |    |
|              |        |   |                |                                               |    |    |
| DISTANCE (m) |        | 0 | 7              | 18                                            | 30 | 58 |

#### ROTATES 185°







## LED COLOR OPTIONS