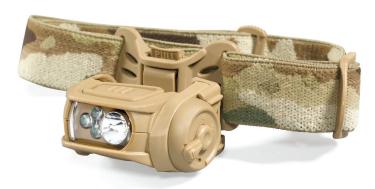

#### NOW WITH WHITE, RED AND BLUE VISIBLE LIGHT, PLUS IR.

The new Remix Pro packs a bright 300 lumen spot beam, an array of Ultrabright LEDs in red, green and blue for adminstrative lighting, plus a flashing IR option. The headlamp will always turn on in low signature mode; holding the button down illuminates the high power spot beam. This headlamp is powered by a single CR123 battery providing excellent cold weather performance and light weight. Combine these features with a large on/off button, easy access battery door and a reliable asymmetrical bracket, and you can be sure that the Remix Pro is equipped to endure your next mission.