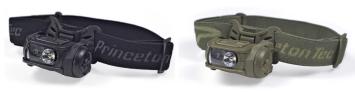

# REMIX® PRO MPLS







#### NOW WITH WHITE, RED AND BLUE VISIBLE LIGHT, PLUS IR.

The new Remix Pro packs a bright 300 lumen spot beam, an array of Ultrabright LEDs in red, green and blue for adminstrative lighting, plus a flashing IR option. The headlamp will always turn on in low signature mode; holding the button down illuminates the high power spot beam. This headlamp is powered by a single CR123 battery providing excellent cold weather performance and light weight. Combine these features with a large on/off button, easy access battery door and a reliable asymmetrical bracket, and you can be sure that the Remix Pro is equipped to endure your next mission.

## **SPECS**

# POWER 300 Lumens LAMP 1 Maxbright LED 3 Ultrabright LEDs

BURN TIME 49 Hours

BATTERIES 1 CR123 (included)
WEIGHT 2.3oz / 66g

WATER R