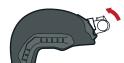

<b>R.</b> = Regulated Run Time |    |    |
|--------------|--------|---|----------------|-----------------------------------------------|----|----|
| SPOT BEAM    | T. 10h |   |                |                                               |    |    |
| SPOT LOW     | T. 17h |   |                |                                               |    |    |
| FLOOD HIGH   | T. 10h |   |                |                                               |    |    |
| FLOOD LOW    | T. 49h |   |                |                                               |    |    |
|              |        |   |                |                                               |    |    |
| DISTANCE (m) |        | 0 | 7              | 18                                            | 30 | 58 |

#### ROTATES 185°







## LED COLOR OPTIONS