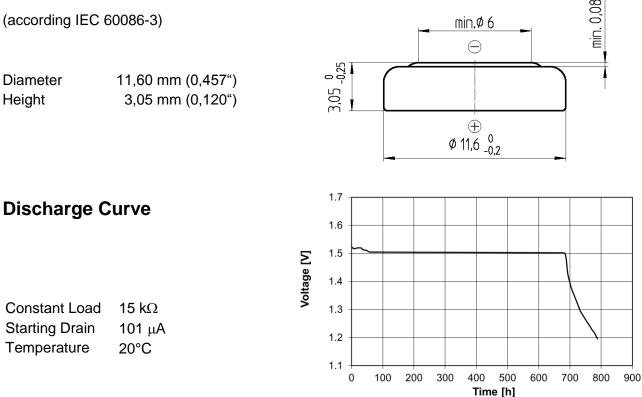

## **Specifications**

Chemical system Nominal Voltage Capacity Operating Temperature\* Self Discharge Weight Zinc / Monovalent Silver Oxide, low drain 1,55 V 80 mAh, Discharge over 15 k $\Omega$  at 20°C to 1,2 V -10°C – 60°C Less than 5% per year at 20°C ~1,26 g

## Dimensions

Information and contents in this data sheet are for reference purpose only. They do not constitute any warranty or representation and are subject to change without notice. For most current information and further details, please contact your Renata representative. For safety related information please consult the PSDS document related to that product or product family. \*Condensing humidity not allowed