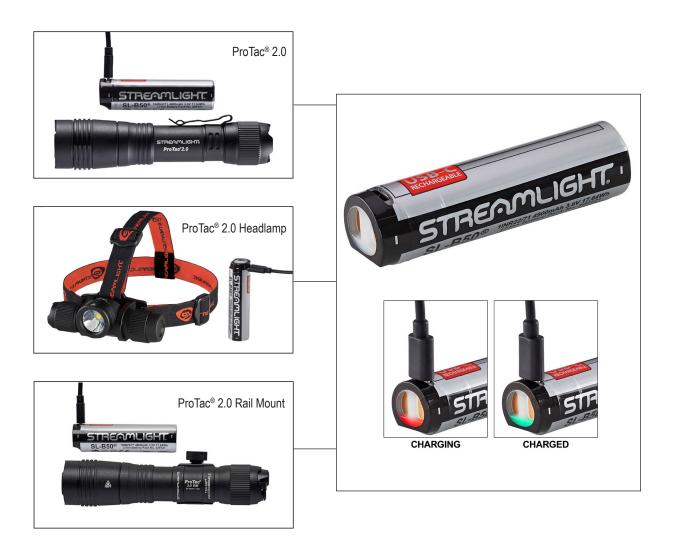

## SL-B50® BATTERY PACK USB-RECHARGEABLE LITHIUM-ION BATTERY

The SL-B50® protected Li-lon rechargeable battery pack is designed for select Streamlight products. The battery features a built in USB-C port and charge indicator.

| SL-B50 Battery Specs:                                            |                                                 |
|------------------------------------------------------------------|-------------------------------------------------|
| Li-lon USB-rechargeable battery pack with integrated charge port |                                                 |
| USB-C input; charges in 6 h                                      | ours                                            |
| Integrated safety circuit prot                                   | ects battery from over discharge and overcharge |
| 3.26" (8.28 cm); 3 oz. (85g)                                     |                                                 |

| ITEM                                                 | ITEM#  |
|------------------------------------------------------|--------|
| SL-B50 USB Batteries - One Pack                      | #22111 |
| SL-B50 USB Batteries - Two Pack                      | #22112 |
| SYSTEM                                               |        |
| ProTac® 2.0                                          | #89000 |
| ProTac® 2.0 Headlamp                                 | #89001 |
| ProTac® 2.0 Rail Mount with straight pressure switch | #89009 |