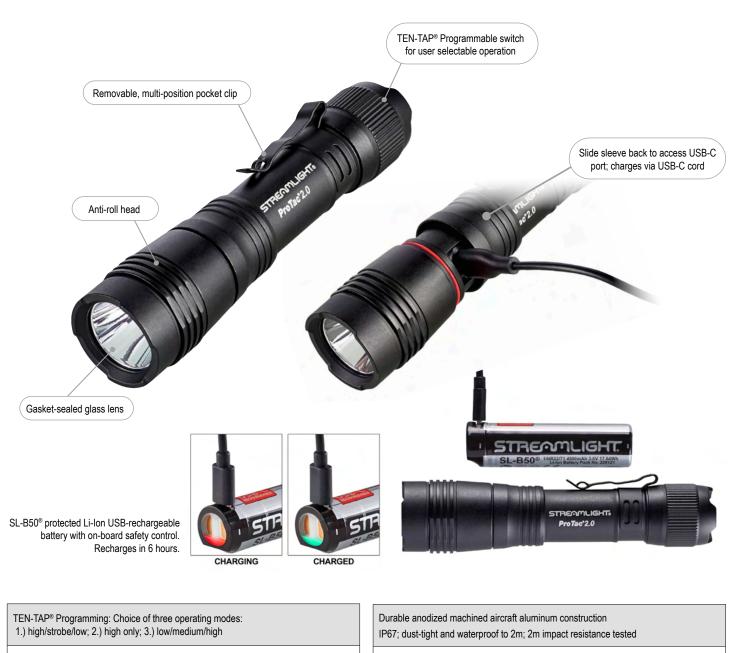

The high performance ProTac<sup>®</sup> 2.0 produces 2,000 lumens without sacrificing run time. Powered by the new SL-B50<sup>®</sup> battery pack that charges inside or outside of the light using a USB-C cord.

- High: 2,000 lumens; 262m beam; runs 2.5 hours
- Medium: 570 lumens; 142m beam; runs 4.5 hours
- Low: 100 lumens; 60m beam; runs 25 hours
- Strobe run time: runs 4 hours, 25 minutes

Regulated power output provides consistent performance

Anti-roll face cap; serialized for positive identification

6.10" (155mm); 8.25 oz (234g)

Limited Lifetime Warranty Visit streamlight.com for full warranty information

#89000 - ProTac 2.0 - SL-B50® battery pack, USB-C cord & nylon holster - Box