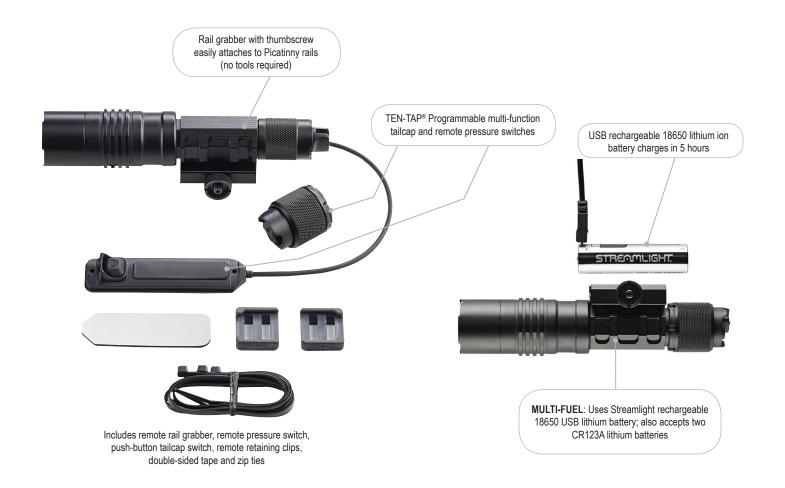

## PROTAC® RAIL MOUNT HL-X LASER

**MULTI-FUEL, HIGH LUMEN LONG GUN LIGHT** WITH INTEGRATED RED LASER

The ProTac Rail Mount HL-X Laser is a 1,000 lumen long gun light with an integrated red laser. It features MULTI-FUEL innovation that allows it to accept Streamlight's 18650 USB battery or CR123A lithium batteries, ensuring you'll always have a beam when you need it.

Rail grabber is separate from light so you can rotate it within the clamp and maintain windage and elevation settings

Durable, anodized aluminum construction with impact-resistant tempered glass lens; IPX4 water-resistant