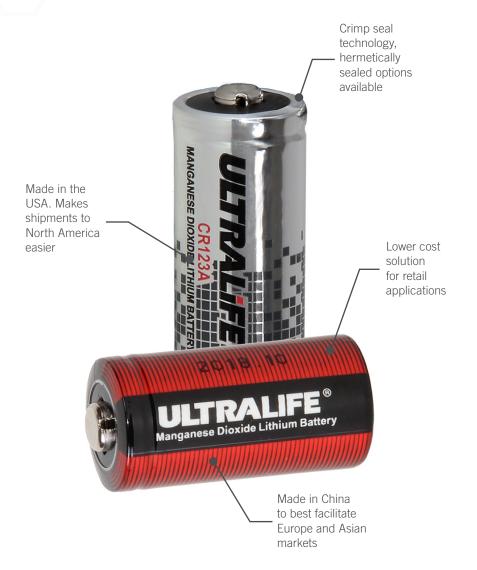

## POWERING NEXT GENERATION DEVICES LILTRALIFE CR123A CELLS

Top-tier capacity, high quality

77

Ultralife offers numerous versions of CR123A cells that will power many portable applications such as, digital video cameras, SLR cameras, flashes, portable lights, smoke alarms, security systems, beacons and Emergency Locator Transmitters (ELT), handheld electronics and Internet of Things (IoT) devices.

Models are manufactured in Shenzhen China with the new Ultralife UB123A manufactured in Newark, NY USA.

Ultralife's US manufactured version has an improved internal spiral construction to provide top-tier industry capacity.