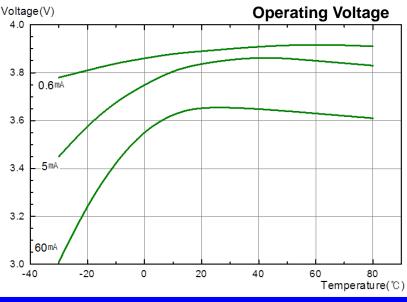

## **SPECIFICATIONS**

(Typical values stored at 20°C for one year)

Nominal capacity 16Ah (at 30mA/20°C/68°F/2.0V cut-off)

♦ Nominal voltage
3.9V

 Max. recommended continuous current 230mA (Higher current can be available upon consulting)

Max. pulse current capability 
 ★ 400mA

♦ Operating temperature range -40 ~+85°C

Lithium metal content approx. 4.8g

♦ Weight 98g

♦ Volume 51.0cm

◆ UL Approval
MH28122

Max Pulse Capability: Maximum Pulse capability reading over 3.0V at 400mA/0.1sec. every 2 min. at +20 °C, 10 ¼A / om² base current with fresh batteries. The pulse capability can be different to the cell status, environment. For max. pulse coverage, capacitor support is recommended.