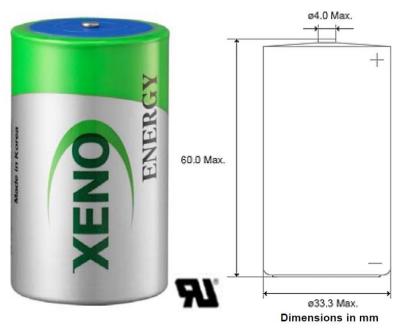

## XL-2059F

**SIZE:**D, ER32L615



## **SPECIFICATIONS**

(Typical values stored at 20°C for one year)

Nominal capacity 16Ah (at 30mA/20°C/68°F/2.0V cut-off)

♦ Nominal voltage
3.9V

 Max. recommended continuous current 230mA (Higher current can be available upon consulting)

Max. pulse current capability 
 ★ 400mA

♦ Operating temperature range -40 ~+85°C

Lithium metal content approx. 4.8g

♦ Weight 98g

♦ Volume 51.0cm

◆ UL Approval
MH28122

Max Pulse Capability: Maximum Pulse capability reading over 3.0V at 400mA/0.1sec. every 2 min. at +20 °C, 10 ¼A / om² base current with fresh batteries. The pulse capability can be different to the cell status, environment. For max. pulse coverage, capacitor support is recommended.







## **Available Terminal Type**

STD, T1, AX, Wire, Connector

## **Storage Condition**

Please store batteries at clean, cool (not over +30°C), dry and ventilated condition