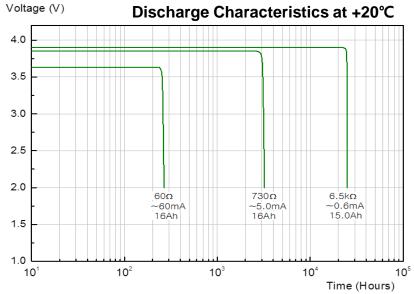

## **SPECIFICATIONS**

(Typical values stored at 20°C for one year)

Nominal capacity 16Ah (at 30mA/20°C/68°F/2.0V cut-off)

♦ Nominal voltage
3.9V

 Max. recommended continuous current 230mA (Higher current can be available upon consulting)