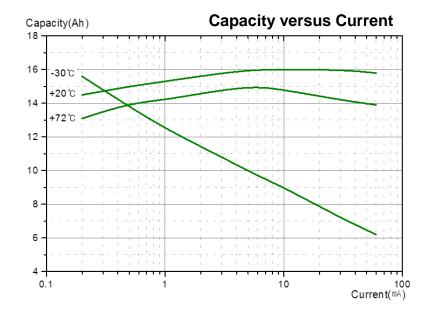

## **SPECIFICATIONS**

(Typical values stored at 20°C for one year)

Nominal capacity 16Ah (at 30mA/20°C/68°F/2.0V cut-off)

♦ Nominal voltage
3.9V

 Max. recommended continuous current 230mA (Higher current can be available upon consulting)